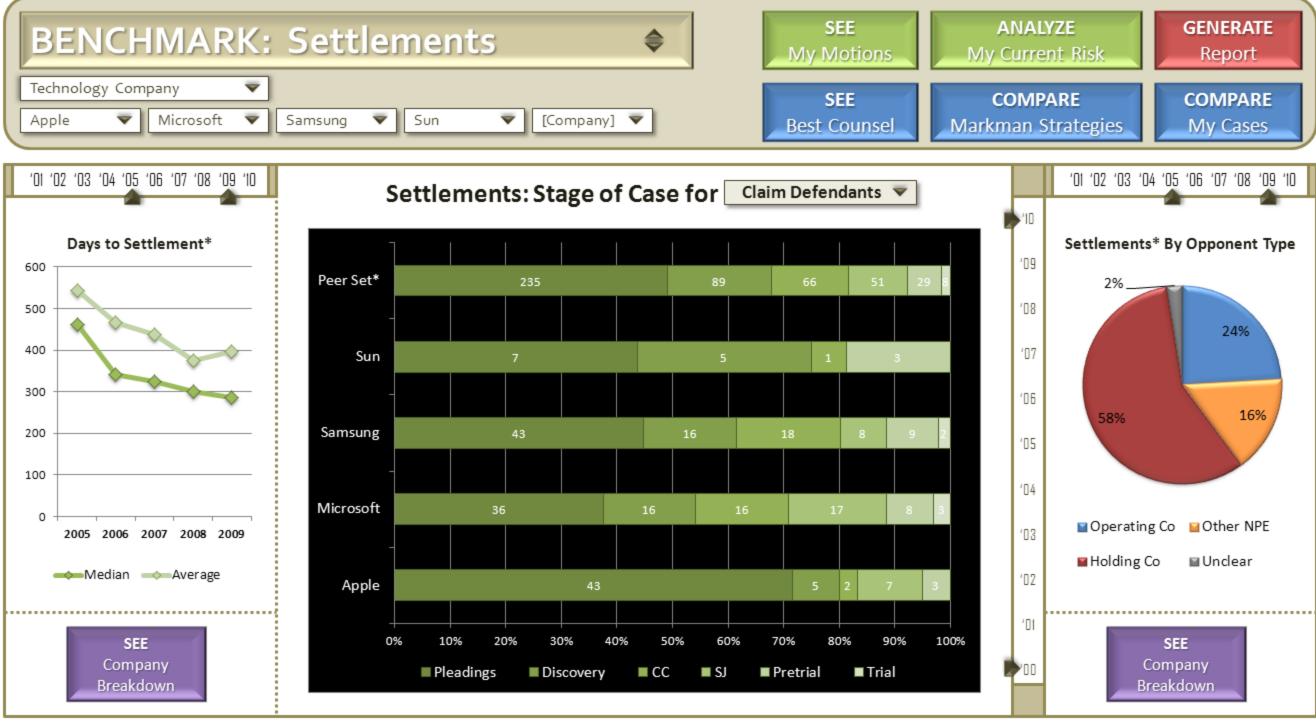

#### S E T T L E M E N T S

\*Likelihood of settlement is calculated as the number of settlements and consent judgments out of all non-procedural case terminations.

2010 © Lex Machina, Inc.

Major Intel Co-Parties (# of Filings)