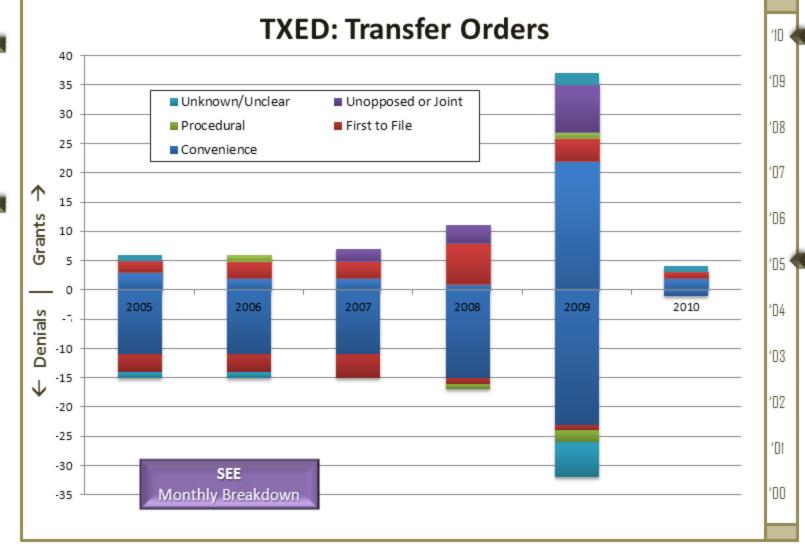

#### **INVESTIGATE**

Venues Judges Patents Patents Transfers Damages Attorneys Law Firms Outcomes Expert Witnesses Technology Fields Markman Strategies Settlement Strategies

\*Peer Company Set: Adobe, Apple, Cisco, Google, IBM, Intel, Microsoft, Oracle, Samsung, SAP, Sun Microsystems, Yahoo! \*\* 2010 data through March 28, 2010.

© 2010 LEX MACHINA

01 JAN 2000 - 28 MAR 2010

\*Peer Company Set: Adobe, Apple, Cisco, Google, IBM, Intel, Microsoft, Oracle, Samsung, SAP, Sun Microsystems, Yahoo! \*\* 2010 data through March 28, 2010.