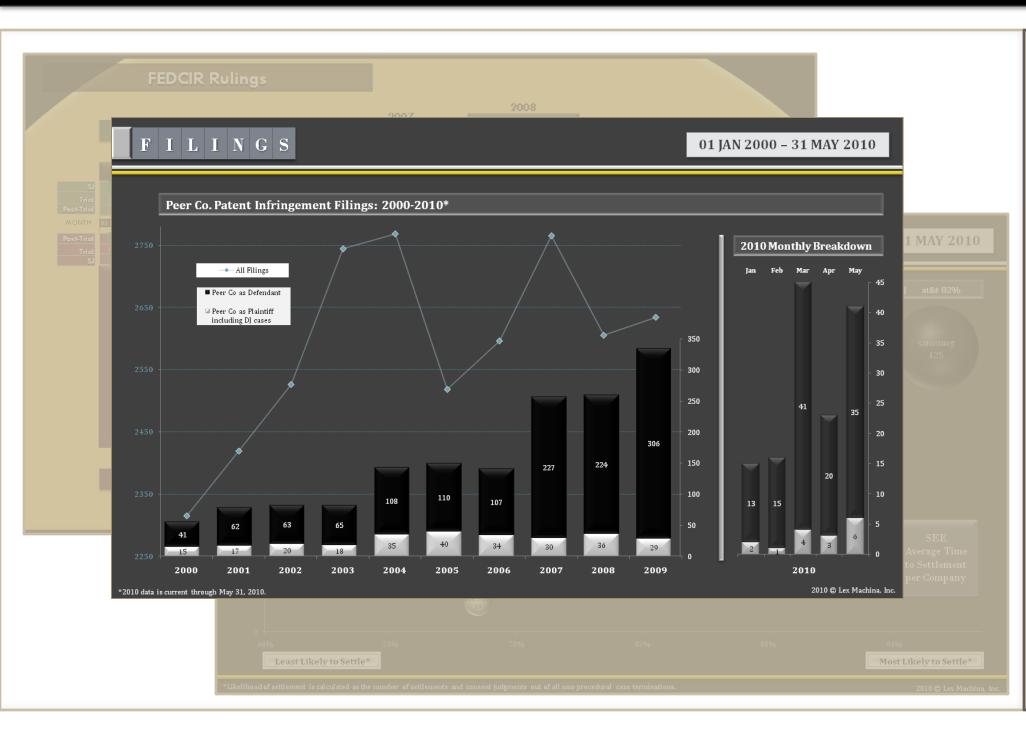

#### F I L I N G S

Peer Co. Patent Infringement Filings: 2000-2010\*

\*2010 data is current through May 31, 2010.

2010 © Lex Machina, Inc.