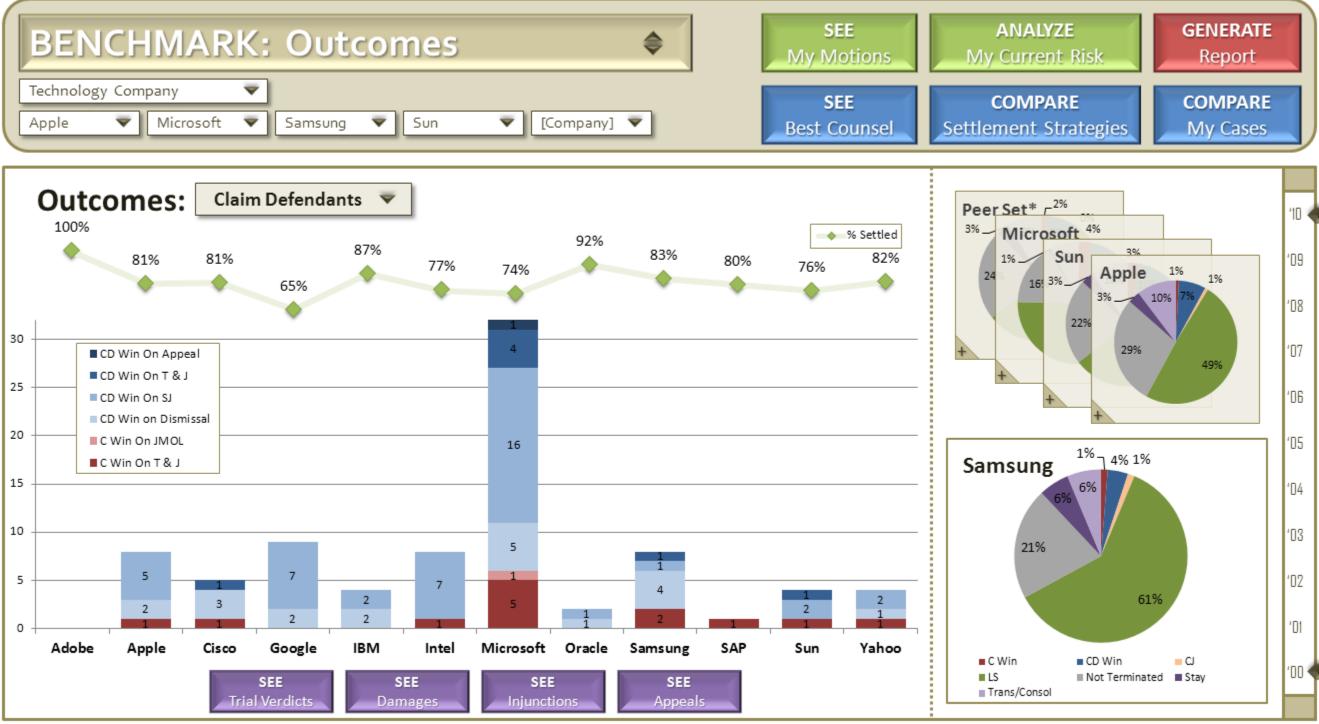

#### **INVESTIGATE**

Venues Judges Patents Patents Transfers Damages Attorneys Law Firms Outcomes Expert Witnesses Technology Fields Markman Strategies Settlement Strategies

\*Peer Company Set: Adobe, Apple, Cisco, Google, IBM, Intel, Microsoft, Oracle, Samsung, SAP, Sun Microsystems, Yahoo! \*\* 2010 data through March 28, 2010.

© 2010 LEX MACHINA

01 JAN 2000 - 28 MAR 2010

\*Peer Company Set: Adobe, Apple, Cisco, Google, IBM, Intel, Microsoft, Oracle, Samsung, SAP, Sun Microsystems, Yahoo! \*\* 2010 data through March 28, 2010.