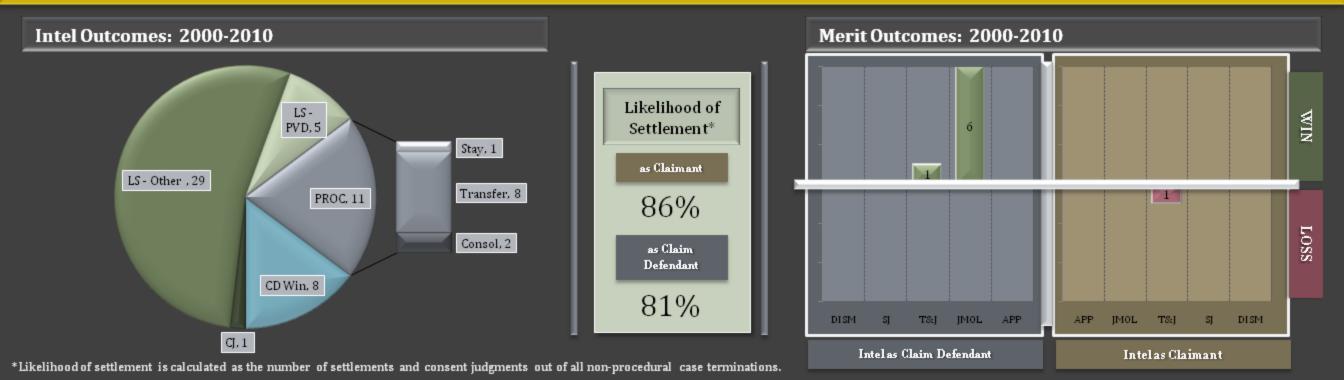

#### S E T T L E M E N T S

\*Likelihood of settlement is calculated as the number of settlements and consent judgments out of all non-procedural case terminations.

2010 © Lex Machina, Inc.

Major Intel Co-Parties (# of Filings)