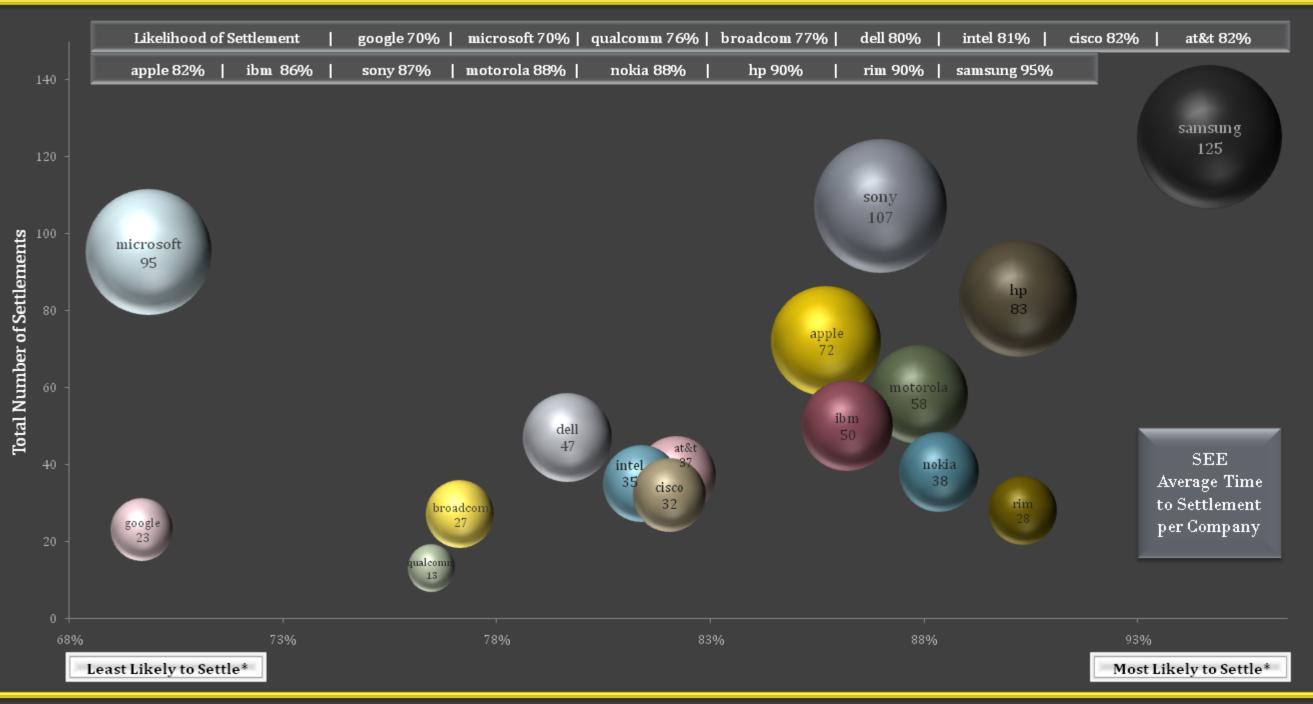

#### S E T T L E M E N T S

\*Likelihood of settlement is calculated as the number of settlements and consent judgments out of all non-procedural case terminations.

2010 © Lex Machina, Inc.

Major Intel Co-Parties (# of Filings)