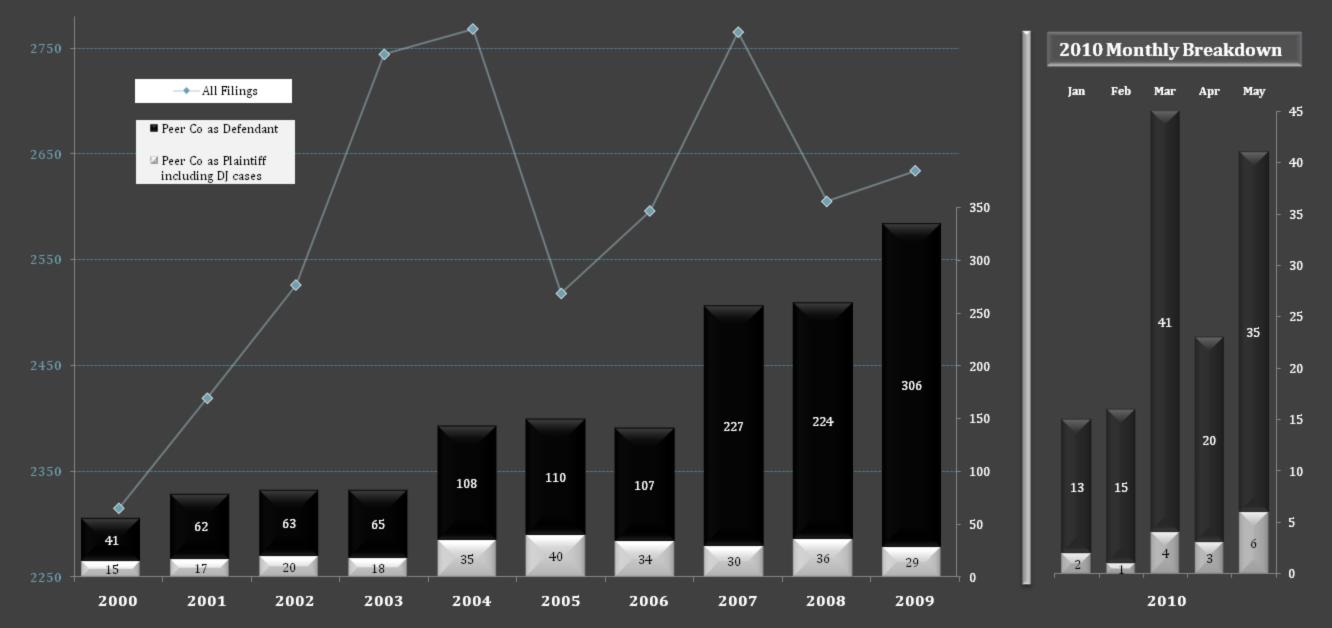

#### F I L I N G S

Peer Co. Patent Infringement Filings: 2000-2010\*

\*2010 data is current through May 31, 2010.

2010 © Lex Machina, Inc.