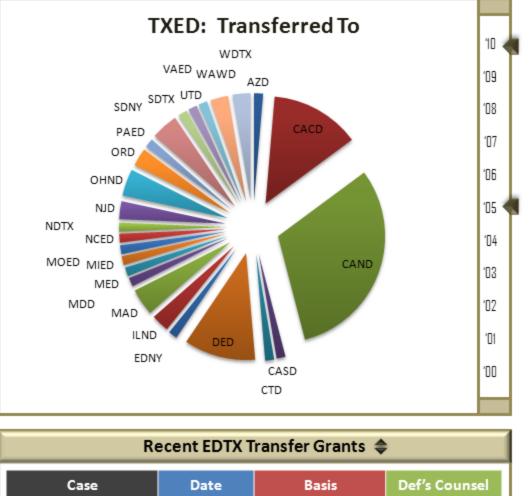

#### **INVESTIGATE**

Venues Judges Patents Patents Transfers Damages Attorneys Law Firms Outcomes Expert Witnesses Technology Fields Markman Strategies Settlement Strategies

\*Peer Company Set: Adobe, Apple, Cisco, Google, IBM, Intel, Microsoft, Oracle, Samsung, SAP, Sun Microsystems, Yahoo! \*\* 2010 data through March 28, 2010.

© 2010 LEX MACHINA

01 JAN 2000 - 28 MAR 2010

\*Peer Company Set: Adobe, Apple, Cisco, Google, IBM, Intel, Microsoft, Oracle, Samsung, SAP, Sun Microsystems, Yahoo! \*\* 2010 data through March 28, 2010.