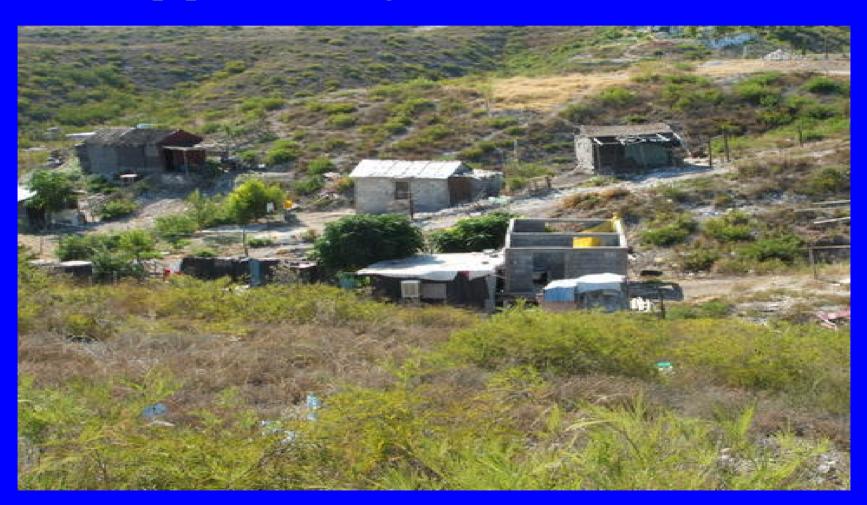

## If you look carefully you can see the skinny PVC pipe that brings water to these houses