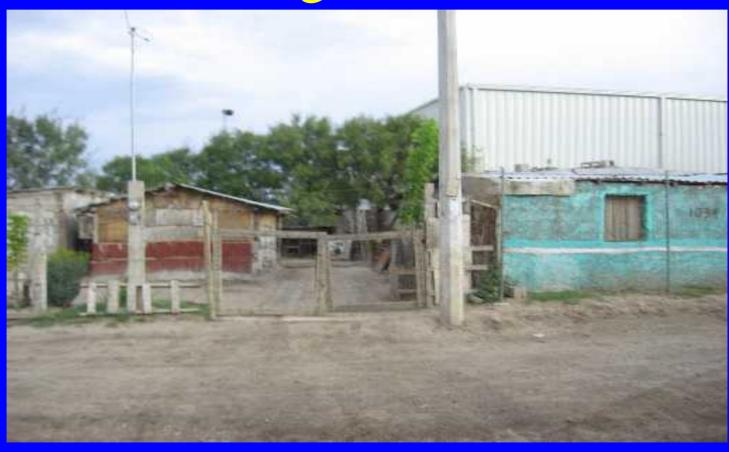

# Workers houses near a plant in Piedras Negras

# Workers house – note plant in background