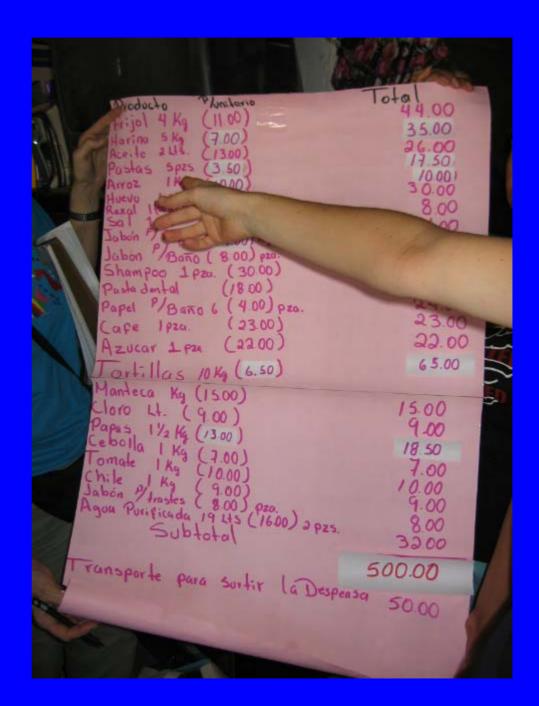

## Reading Ley Federal de Trabajo to teach about worker's rights

Looking at Paychecks
to see the large
deductions taken out

Market basket showing costs of living and the impossibility of providing essentials on the wages paid by the maquiladoras