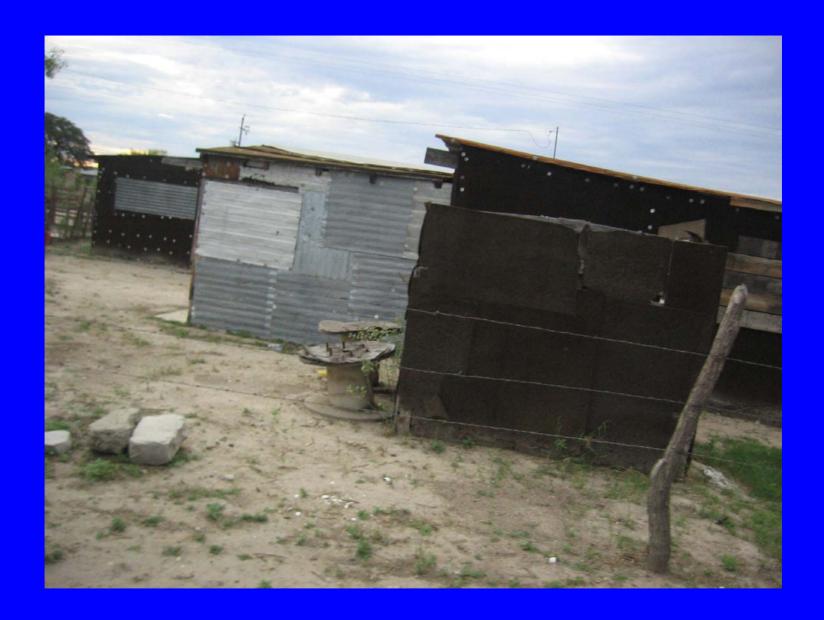

# Workers houses near a plant in Piedras Negras

# Workers house – note plant in background