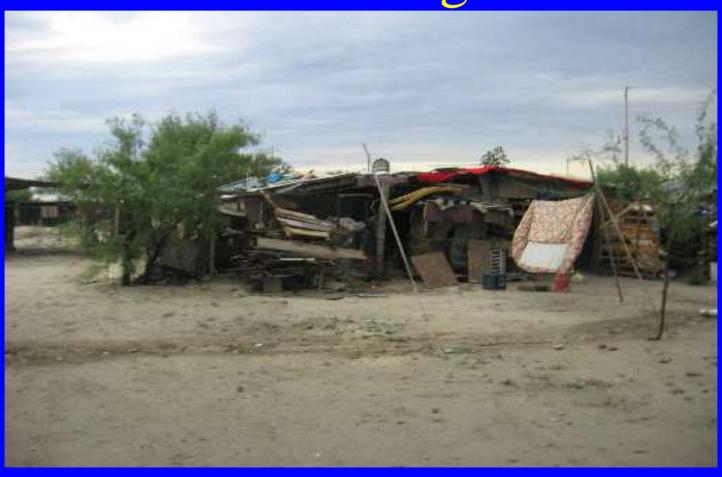

# Workers houses near a plant in Piedras Negras

# Workers house – note plant in background