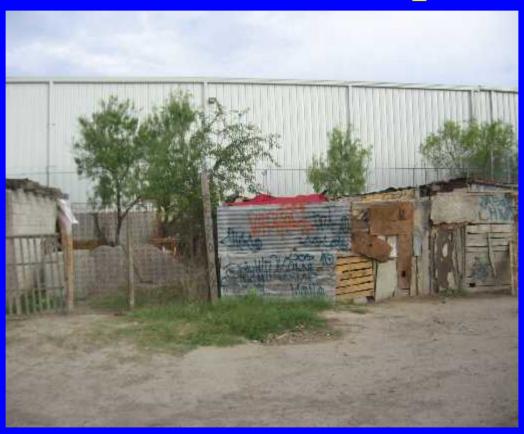

# Workers houses near a plant in Piedras Negras

# Workers house – note plant in background