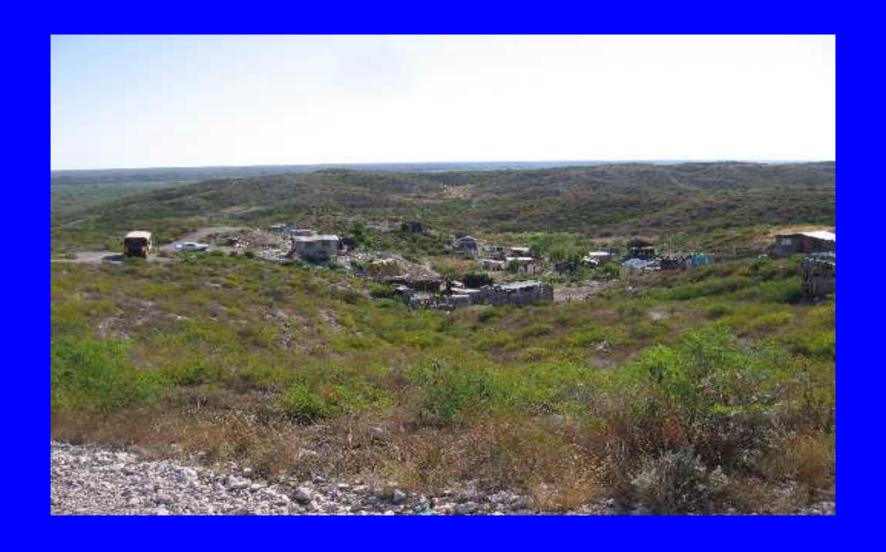

# Workers houses near a plant in Piedras Negras

# Workers house – note plant in background