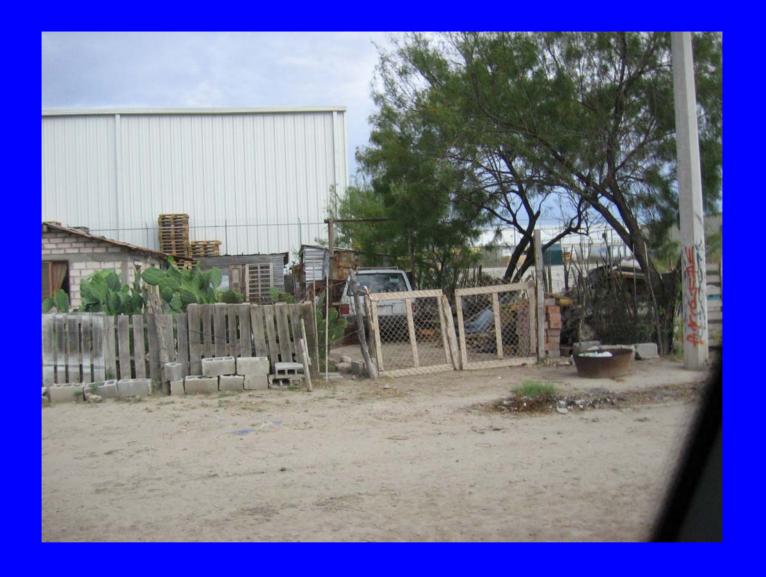

# Workers houses near a plant in Piedras Negras

# Workers house – note plant in background