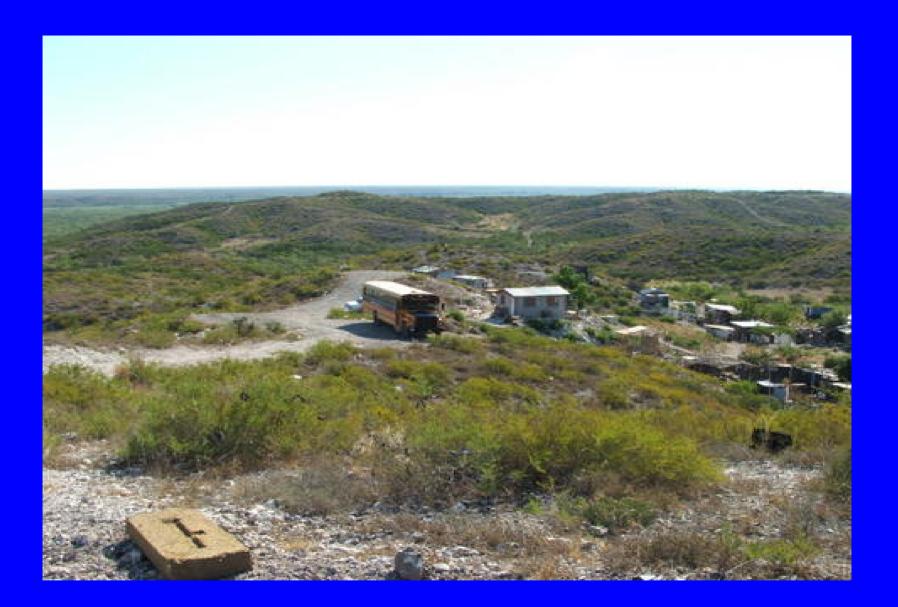

# Workers houses near a plant in Piedras Negras

# Workers house – note plant in background