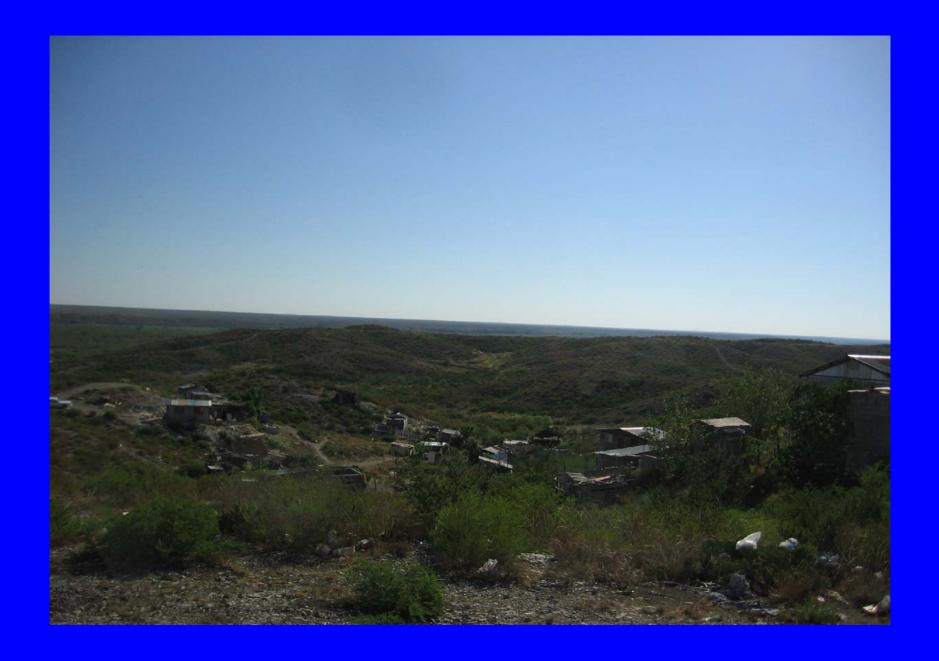

# Workers houses near a plant in Piedras Negras

# Workers house – note plant in background