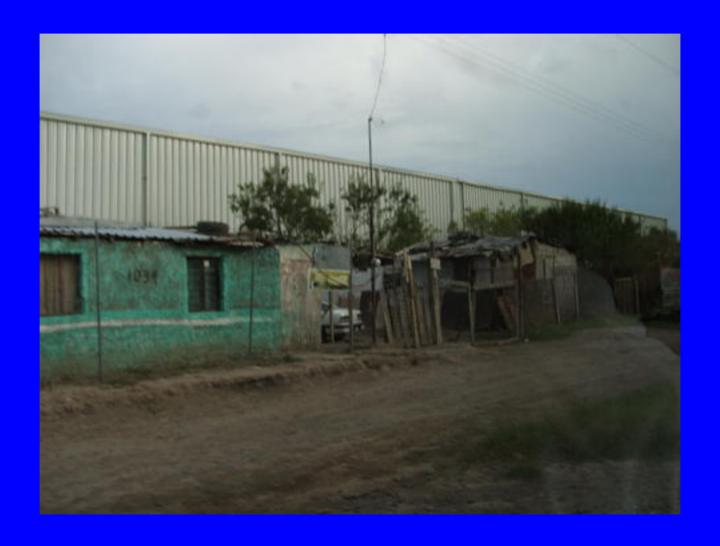

# Workers houses near a plant in Piedras Negras

# Workers house – note plant in background