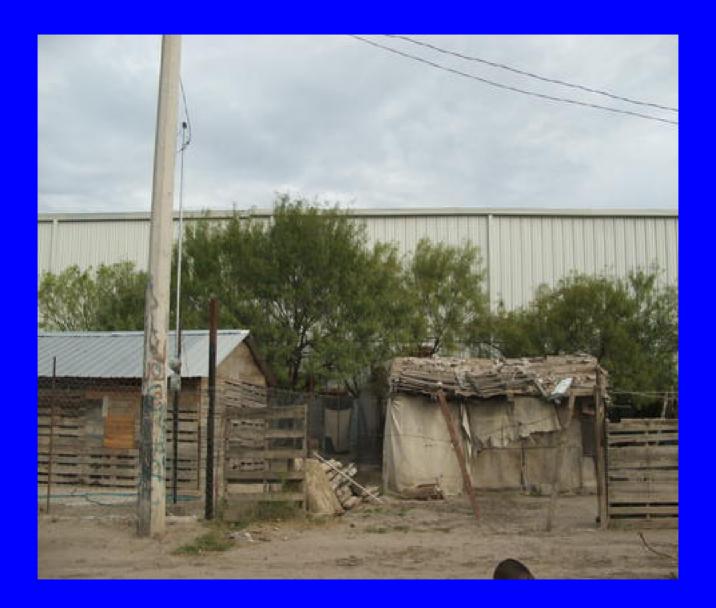

# Workers houses near a plant in Piedras Negras

# Workers house – note plant in background