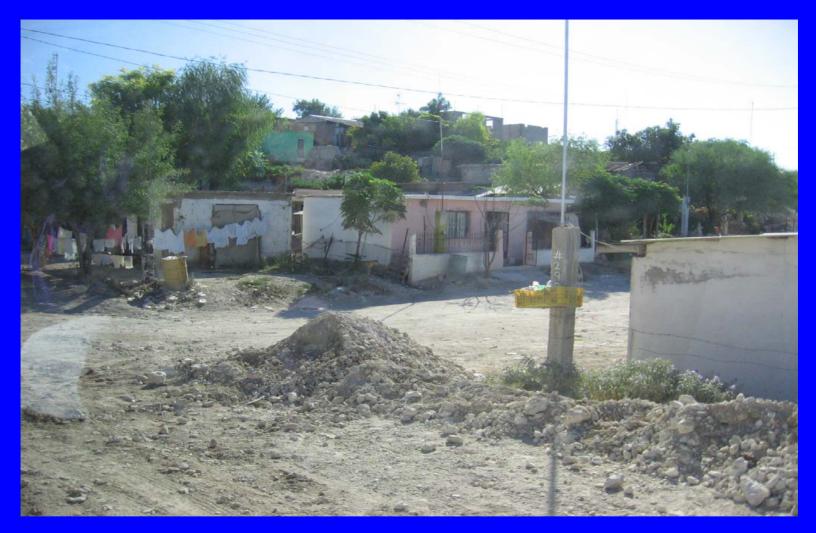

# Workers houses near a plant in Piedras Negras

# Workers house – note plant in background