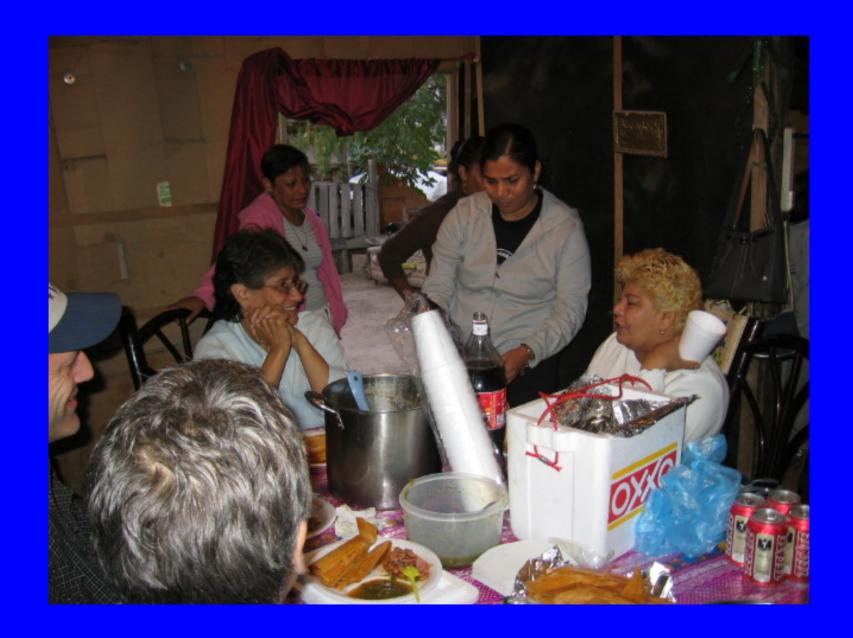

### Lety's house

Lety's son plays with a neighbor

Lety in front of her house

Inside Lety's

Dinner at Lety's

A street in Acuna